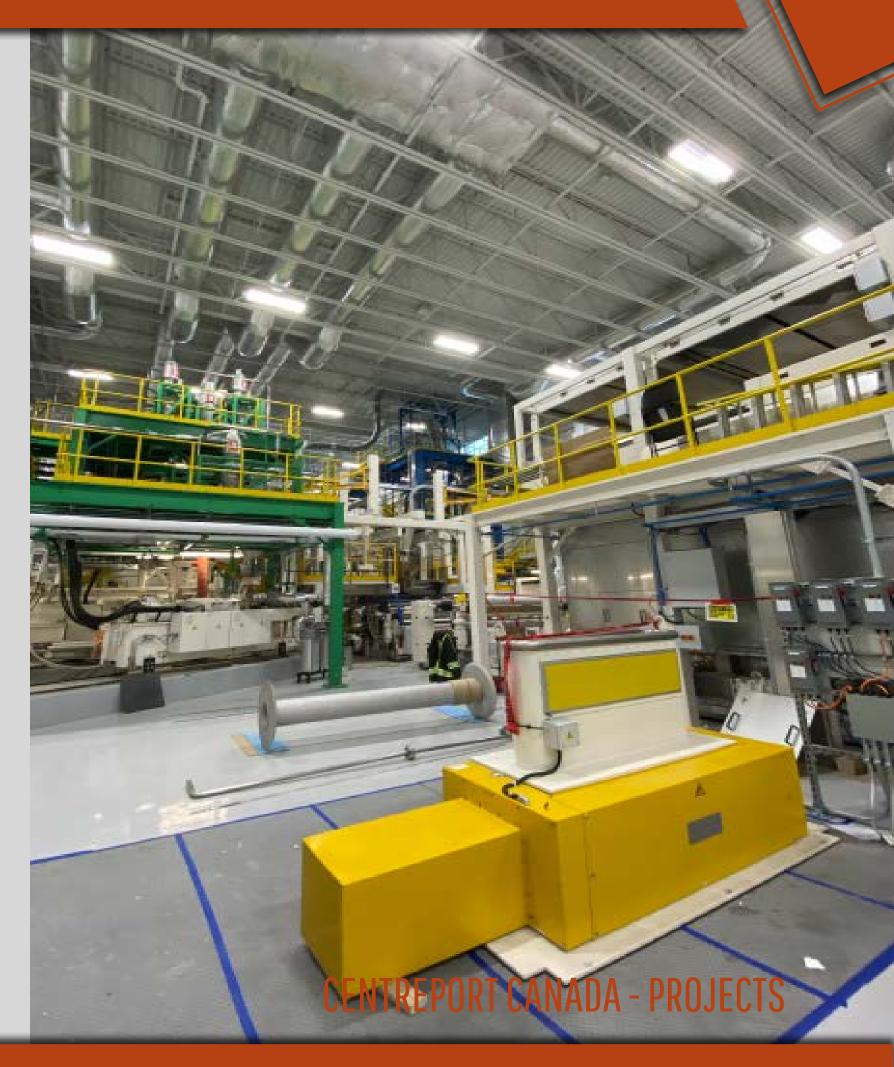

# American Biaxis BOPA Line-Addition

Located in Winnipeg, Manitoba

As a manufacturer of a high performance plastic that few companies in the world are able to produce, American Biaxis needed a high quality team to execute an addition, housing a brand new, upgraded production line, custom engineered in tandem with the new building around it. Cooper Rankin provided full architectural services for the creation of the approximately 50,000 square foot addition.

**CENTREPORT CANADA - PROJECTS** 

Working closely with ABI's production staff, leadership, and a myriad of engineers, Cooper Rankin went above and beyond with coordination, alternative solutions with the local authority, and working with the exciting challenges of specialized production. And we still made sure to create something expressive in keeping ABI's identity, including custom pre-cast panels that use the form of the production line as a motif.

**CENTREPORT CANADA- PROJECTS** 