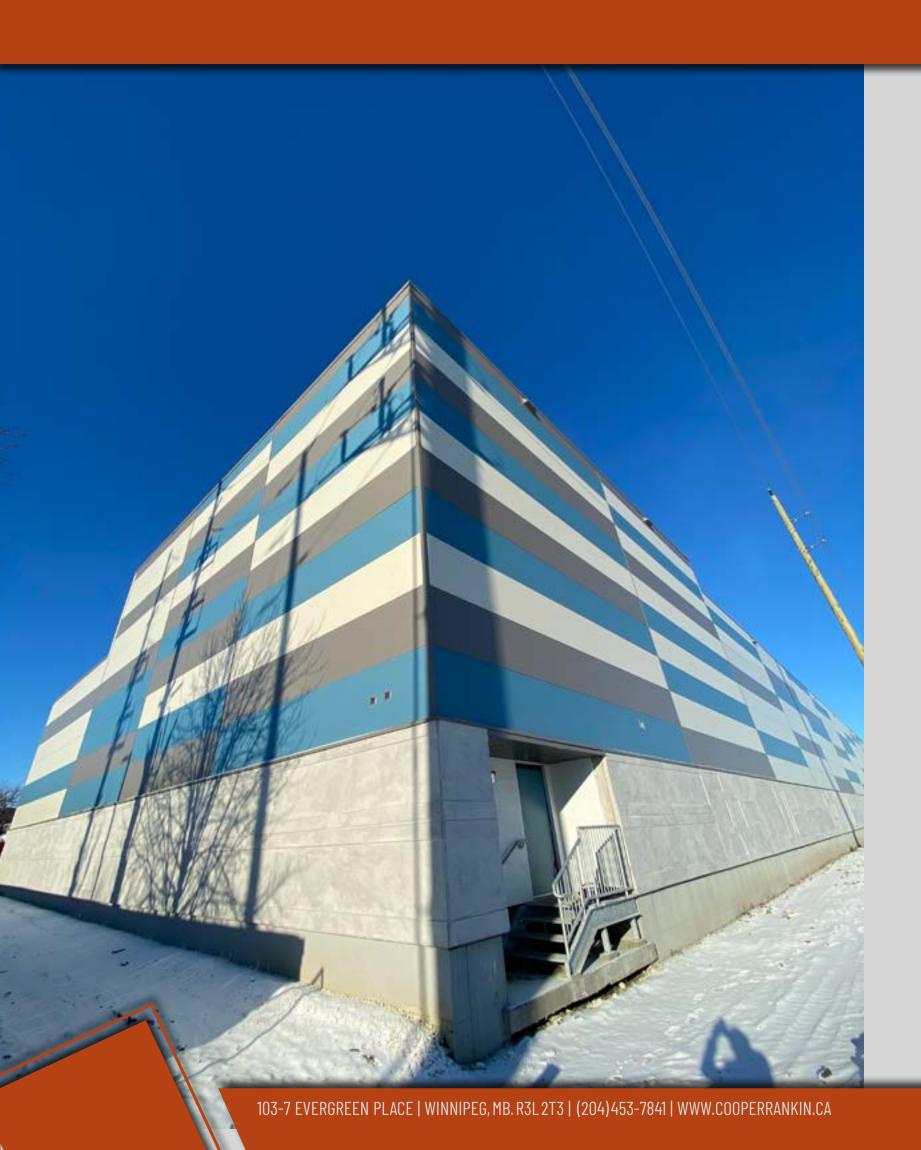

# American Biaxis BOPA Line-Addition

Located in Winnipeg, Manitoba

As a manufacturer of a high performance plastic that few companies in the world are able to produce, American Biaxis needed a high quality team to execute an addition, housing a brand new, upgraded production line, custom engineered in tandem with the new building around it. Cooper Rankin provided full architectural services for the creation of the approximately 50,000 square foot addition.

**CENTREPORT CANADA - PROJECTS** 

Working closely with ABI's production staff, leadership, and a myriad of engineers, Cooper Rankin went above and beyond with coordination, alternative solutions with the local authority, and working with the exciting challenges of specialized production. And we still made sure to create something expressive in keeping ABI's identity, including custom pre-cast panels that use the form of the production line as a motif.