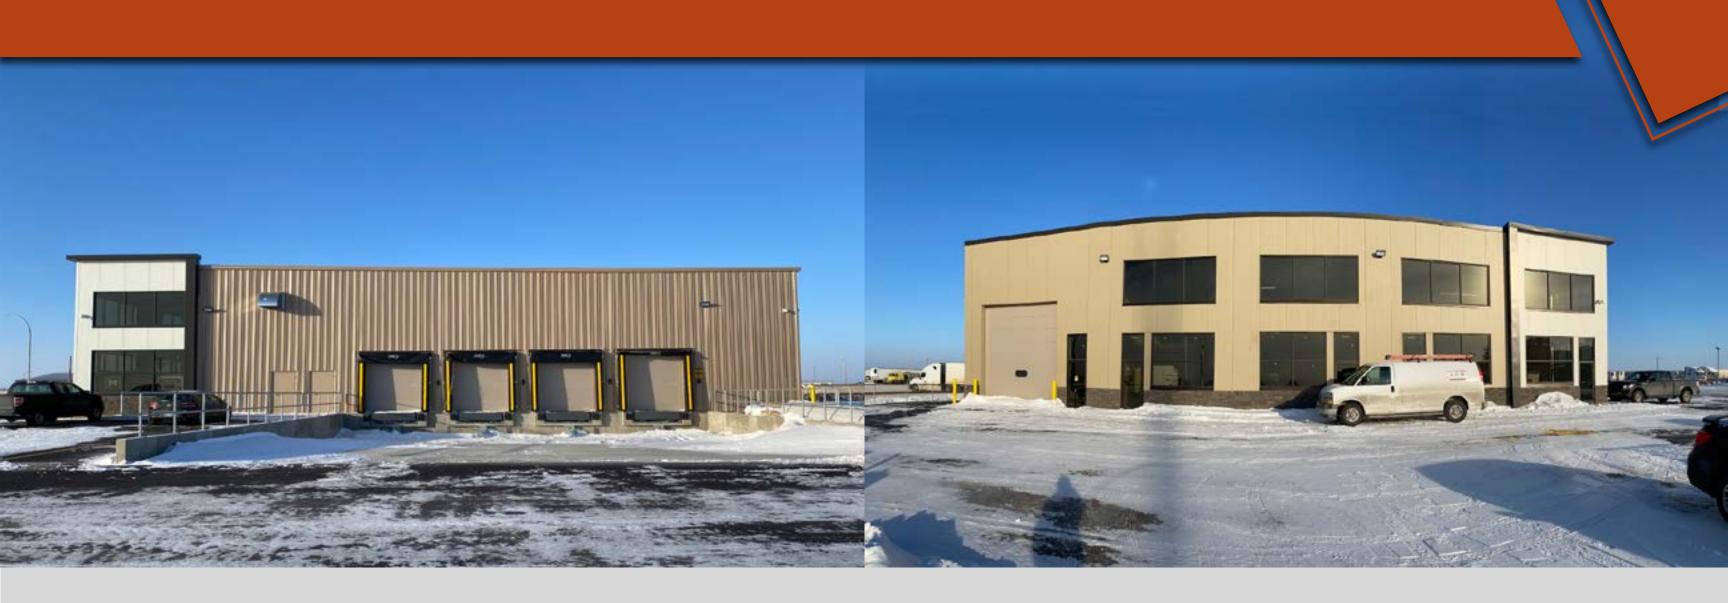

# American Biaxis BOPA Line-Addition

Located in Winnipeg, Manitoba

As a manufacturer of a high performance plastic that few companies in the world are able to produce, American Biaxis needed a high quality team to execute an addition, housing a brand new, upgraded production line, custom engineered in tandem with the new building around it. Cooper Rankin provided full architectural services for the creation of the approximately 50,000 square foot addition.

**CENTREPORT CANADA - PROJECTS** 

Working closely with ABI's production staff, leadership, and a myriad of engineers, Cooper Rankin went above and beyond with coordination, alternative solutions with the local authority, and working with the exciting challenges of specialized production. And we still made sure to create something expressive in keeping ABI's identity, including custom pre-cast panels that use the form of the production line as a motif.